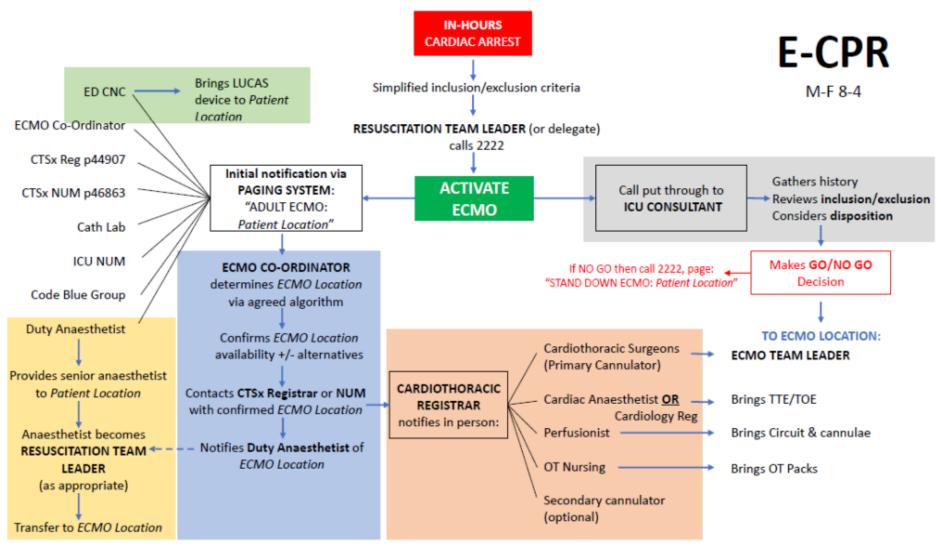

#### ECMO-CPR

- ECPR is available 0800-1600 Monday-Friday only
- Activation begins with resuscitation team leader
  - Refer to simplified inclusion and exclusion criteria
- Activated via 2222 and requesting 'Adult ECMO' and patients location
- Team leader, or delegate, discusses suitability with ICU consultant

#### ECMO FOR USE DURING RESUSCITATION (ECPR) IS AVAILABLE MONDAY-FRIDAY 8AM-4PM

IF THE PATEINT MEETS THE FOLLOWING CRITERIA:

#### INCLUSION

Age ≤70 Known time of arrest Time collapse to effective CPR <5mins Total duration CPR <30mins First rhythm VF/VT or PEA Expected reversible pathology (e.g. MI, PE, toxidrome, peri-partum)

#### EXCLUSION

2.

Age >70 CPR >30mins Asystole Arrest due to trauma or exsanguination Known terminal diagnosis Known major chronic organ dysfunction (*e.g. active malignancy, ESRF, NHYC III/IV*)

If the patient meets these criteria then activate ECMO by calling 2222 and stating that "Adult ECMO" is required at the patient's current location.

E.g. "We require adult ECMO at bed 4 Dickinson 4"

 The caller should ask to be put through to the ICU Consultant on-call to discuss the case. You will need to have relevant clinical details.

#### CONTINUE RESUSCITATION EFFORTS REGARDLESS OF THE ECMO DECISION-MAKING PROCESS

Figure 5.5.2: Activation Pathway for ECPR