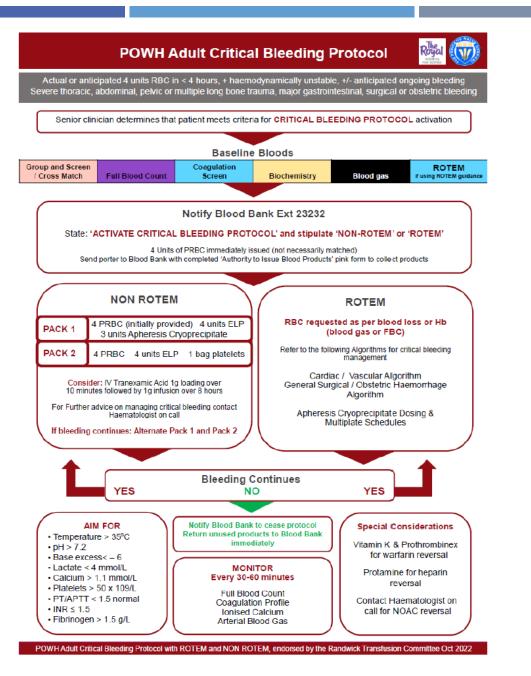

### CRITICAL BLEEDING PROTOCOL (CBP)

- If you need to activate the Critical Bleeding Protocol (previously known as Massive Transfusion Protocol) you need to:
- Notify blood bank on \*23232.
- You do NOT need to get consent from a haematology registrar or consultant.
  - Blood Bank will ask you if you are using ROTEM or NON-ROTEM algorithm
    - NON -ROTEM = on the ward
    - ROTEM = ICU or theatres
- Send a porter to blood bank with the pink blood form (Authority to issue blood products). This is a mandatory requirement.

#### AUTHORITY TO ISSUE BLOOD PRODUCTS

Please check on Patient Product Inquiry to ensure the blood product is ready for collection prior to requesting the product from Blood Bank.

Unless you have a designated satellite blood fridge please do not request blood products until patient and staff are adequately prepared.