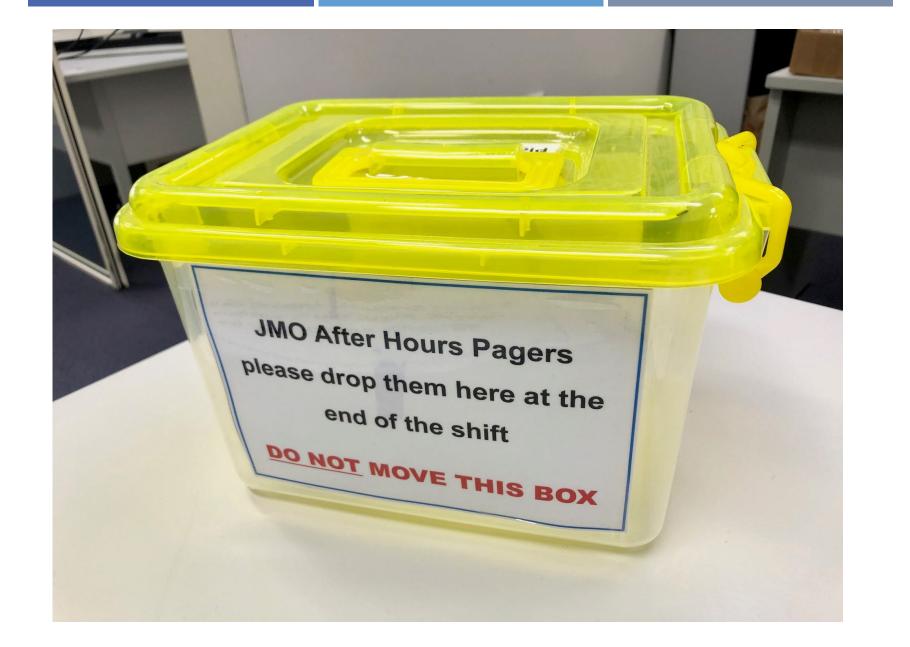

## PAGERS

- Pagers are collected from handover in South Meeting Room 1&2, Level 4, ASB
- Pagers should be handed to incoming team member or returned to ASB L4 meeting room (in yellow box) at end of shift
- Please notify switchboard if pager issues such as low battery/malfunction
  - If issues with pages that weren't received or sent to the incorrect people, please notify switchboard ASAP and also <u>email the clinical superintendent</u>
- Exception Code Blue pagers (Two pagers)
  - MUST be carried on one's person at all times
  - Must have > 3 bars of battery at all times
  - Pagers are not to be turned off or turned to silent/vibrate
  - Business hours Cardiology BPT and Respiratory BPT
  - After-hours –Dickinson Med Reg and ASB Med Reg