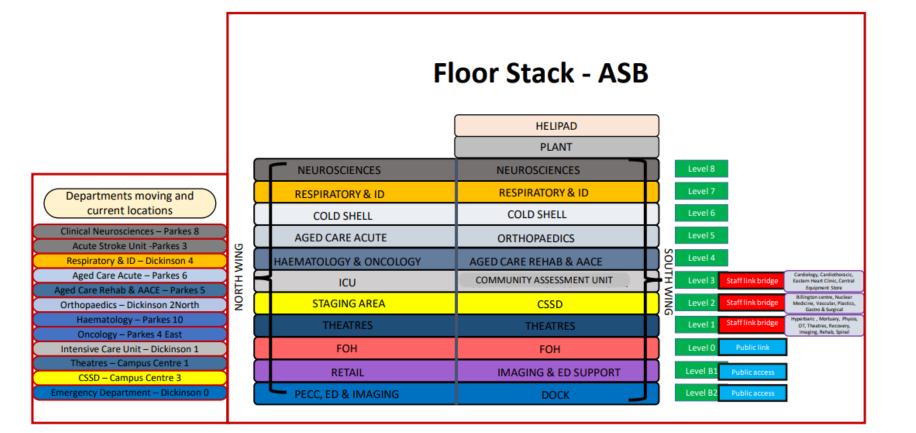

#### ACUTE SERVICES BUILDING

| DUTY                 | ASB REGISTRAR (ASB and ASBW)<br>Pager 44168                                                   | DICKINSON REGISTRAR (D and DW)<br>Pager 44167                 |
|----------------------|-----------------------------------------------------------------------------------------------|---------------------------------------------------------------|
| Reviews and          | Neurology/Neurosurgery (including COU and                                                     | Renal inpatients –DB4                                         |
| responds to          | acute stroke unit) - A8N/A8S                                                                  | Cardiology/Cardiothoracic surgery                             |
| Rapid                | Respiratory/ID (including Respiratory COU) – A7N                                              | (including CCU) – D3N/D3S/CCU                                 |
| Response             | Aged Care Acute – A5N                                                                         | General surgery – D2S                                         |
| calls on             | Orthopaedics/Urology – A5S                                                                    | Plastic/ENT surgery –D2N                                      |
| admitted             | Haematology/Oncology/Palliative Care – A4N                                                    | Peri-operative Unit – D1                                      |
| medical              | Aged Care Rehab + AACE – A4S                                                                  | Repardialysis – P3W                                           |
| patients             | Community assessment unit – A3S                                                               | Discharge Lounge/Ambulatory Care –                            |
| Supervises           | PECC – ASB Level B2                                                                           | P2W                                                           |
| and supports         | FECC - AJD LEVELDZ                                                                            | General Rehabilitation – P1W                                  |
| JMOs                 |                                                                                               |                                                               |
| (including           |                                                                                               | Spinal Acute & Spinal Rehab – CS1W                            |
| attending            |                                                                                               | Recovery + operating theatres – CC1                           |
| handover)            |                                                                                               | Kiloh (Psychiatry), Euroa (Aged Care                          |
| Provides             |                                                                                               | Psychiatry), MHICU                                            |
| after-hours          |                                                                                               | Nelune/Bright Alliance Building                               |
| consultative         |                                                                                               | Royal Hospital for Women + Sydney                             |
| services             |                                                                                               | Children's Hospital                                           |
| for surgical         |                                                                                               |                                                               |
| and other            |                                                                                               |                                                               |
| teams<br>Takes calls | Normala ar Despiratory Infantious Diseases                                                    | Cardialary Castroontanalary                                   |
| from the ED          | Neurology, Respiratory, Infectious Diseases,<br>Geriatrics, Haematology, Medical Oncology and | Cardiology, Gastroenterology,<br>Endocrinology, Rheumatology, |
| to review            | Palliative Care admissions                                                                    | Nephrology and undifferentiated                               |
| patients             |                                                                                               | admission                                                     |
| being                |                                                                                               | dumission                                                     |
| admitted             |                                                                                               |                                                               |
| upder:               |                                                                                               |                                                               |
| Code blue            | ASB (EXCEPT Helipad)                                                                          | All non-ASB response areas                                    |
| team                 |                                                                                               |                                                               |
| responsibility       |                                                                                               |                                                               |
| Stroke Codes         | ASB (including ED)                                                                            | All non-ASB areas                                             |

#### ASB medical registrar

- Leads handover
- Responsible for identification and management of after-hours medical staffing issues
  - Ensuring that all rostered medical staff have attended; calling in JMOs who are on call; redistribution of workload of JMO staff as required
- Is the 'on-site' medical administrator and liaises with the Executive-On-Call for significant staffing issues and to advise them of administrative risks
- Assists the Hospital Disaster Controller in the event of an internal or external disaster
- Assists the Senior Nurse Managers with medical advice on bed management as required

|        | Мо    | nday – Friday Evenings 1700-2230; Weekends & Public Holidays 0830-2230 |
|--------|-------|------------------------------------------------------------------------|
| Role   | Pager | Responsibility                                                         |
|        |       | Overtime ASB JMOs                                                      |
| OA1    | 44601 | Neurology/Neurosurgery (including COU and acute stroke unit) - A8N/A8S |
| RMO    |       | Respiratory/ID (including Respiratory COU) – A7N                       |
| OA2    | 44169 | Aged Care Acute – A5N                                                  |
| Intern |       | Orthopaedics/Urology – A5S                                             |
|        |       | PECC – ASB Level B2                                                    |
|        |       | (If OD3 in OT - Kiloh, Euroa, MHICU, Nelune/Bright Alliance building)  |
| OA3    | 44603 | Haematology/Oncology/Palliative Care – A4N                             |
| RMO    |       | Aged Care Rehab + AACE – A4S                                           |
|        |       | Community assessment unit – A3S                                        |
|        |       | (If OD3 in OT – P1W General Rehab)                                     |
|        |       | Overtime Dickinson JMOs                                                |
| OD1    | 44604 | Renal inpatients –DB4                                                  |
| RMO    |       | Cardiology/Cardiothoracic surgery (including CCU) – D3S/CCU            |
|        |       | Spinal Acute & Spinal Rehab – CS1W                                     |
|        |       | (If OD3 in OT – D3N Cardiology)                                        |
| OD2    | 44605 | General surgery – D2S                                                  |
| Intern |       | Plastic/ENT surgery –D2N                                               |
|        |       | Peri-operative (23hr) Unit – D1                                        |
|        |       | Renal dialysis – P3W                                                   |
|        |       | Discharge Lounge/Ambulatory Care – P2W                                 |
|        |       | Recovery + operating theatres – CC1                                    |
| OD3    | 47469 | Cardiology – D3N                                                       |
| Intern |       | General Rehabilitation – P1W                                           |
|        |       | Kiloh (Psychiatry), Euroa (Aged Care Psychiatry), MHICU                |
|        |       | Nelune/Bright Alliance Building                                        |
|        |       | (On-call for OT assistance) JMOs – evening/wkn                         |

|        |       | ight shift 2200-0830 (Monday-Thursday); 2200-0830 (Fri-Sunday)                   |  |  |  |  |
|--------|-------|----------------------------------------------------------------------------------|--|--|--|--|
| Role   | Pager | Responsibility                                                                   |  |  |  |  |
|        |       | Night ASB JMOs                                                                   |  |  |  |  |
| NA1    | 44601 | Neurology/Neurosurgery (including COU and acute stroke unit) - A8N/A8S           |  |  |  |  |
| RMO    |       | Respiratory/ID (including Respiratory COU) – A7N                                 |  |  |  |  |
|        |       | Haematology/Oncology/Palliative Care – A4N                                       |  |  |  |  |
|        |       | (If ND2 in OT – CS1W Spinal Acute & Spinal Rehab, Peri-operative Unit – D1)      |  |  |  |  |
| NA2    | 44169 | Aged Care Acute – A5N                                                            |  |  |  |  |
| Intern |       | Orthopaedics/Urology – A5S                                                       |  |  |  |  |
|        |       | Aged Care Rehab + AACE – 4S                                                      |  |  |  |  |
|        |       | Community Assessment Unit – A3S                                                  |  |  |  |  |
|        |       | PECC – ASB Level B2                                                              |  |  |  |  |
|        |       | (If ND2 in OT - Kiloh, Euroa, MHICU, Recovery + operating theatres – CC1)        |  |  |  |  |
|        |       | Night Dickinson JMOs                                                             |  |  |  |  |
| ND1    | 44604 | Renal inpatients –DB4                                                            |  |  |  |  |
| RMO    |       | Cardiology/Cardiothoracic surgery (including CCU) – D3N/D3S/CCU                  |  |  |  |  |
|        |       | (If ND2 in OT - General Rehabilitation – P1W, General surgery – D2S, Plastic/ENT |  |  |  |  |
|        |       | surgery – D2N)                                                                   |  |  |  |  |
| ND2    | 44605 | General surgery – D2S                                                            |  |  |  |  |
| Intern |       | Plastic/ENT surgery –D2N                                                         |  |  |  |  |
|        |       | Peri-operative (23hr) Unit – D1                                                  |  |  |  |  |
|        |       | General Rehabilitation – P1W                                                     |  |  |  |  |
|        |       | Spinal Acute & Spinal Rehab – CS1W                                               |  |  |  |  |
|        |       | Recovery + operating theatres – CC1                                              |  |  |  |  |
|        |       | Kiloh (Psychiatry), Euroa (Aged Care Psychiatry), MHICU                          |  |  |  |  |
|        |       | (On call for OT assistance) JMOs — nig                                           |  |  |  |  |