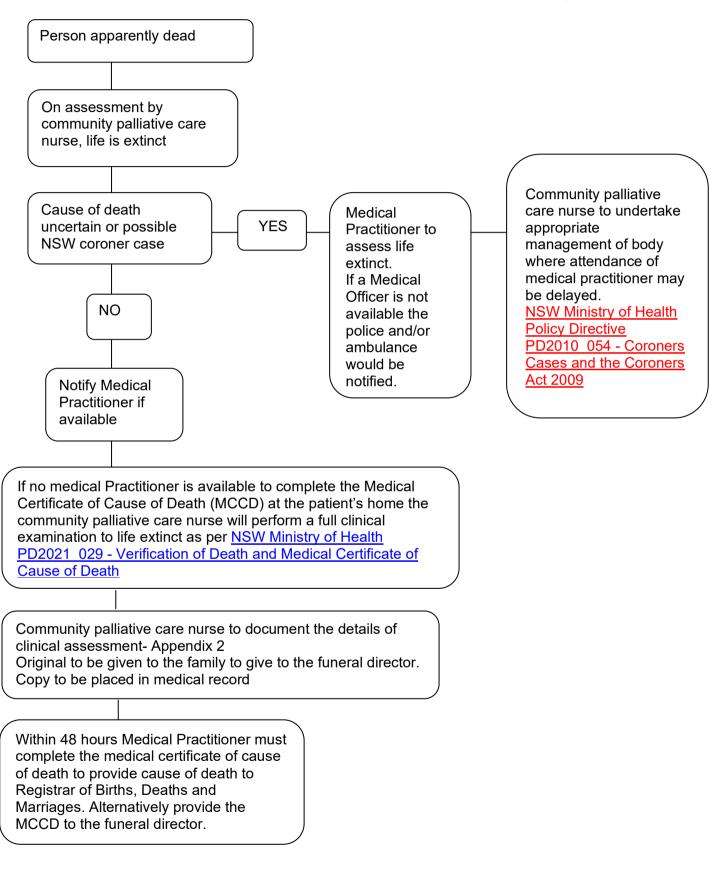

## 5. DOCUMENTATION REQUIREMENTS BY THE COMMUNITY PALLIATIVE CARE NURSE WHEN A PATIENT DIES AT HOME

Please see the flow chart at Appendix 1 for a summary of the process.

## SESLHDPR/492

APPENDIX 1 - Roles and Responsibilities for documentation when a patient dies at home.