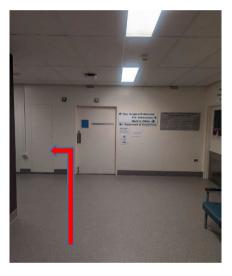

Walk straight up towards the lifts

Take lift 1<sup>st</sup> floor.

Exit the lift turn Left

Walk down corridor.

Community Health is on the left.