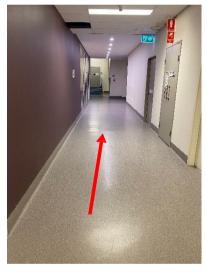

Walk straight up towards the lifts

Take lift 1<sup>st</sup> floor.

Exit the lift turn Left

Walk down corridor.

Community Health is on the left.