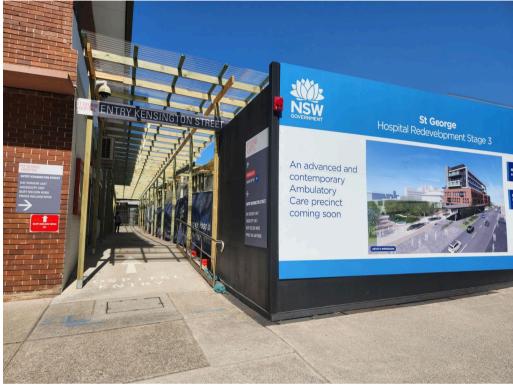

## Map to St. George Integrated Community Health. Enter via KENSINGTON STREET

Kensington Street - Pedestrian Entrance

Walk up the path towards the gate.