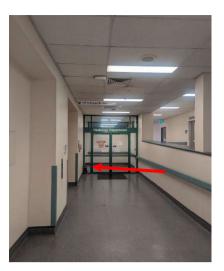

Walk straight up towards the lifts

Take lift 1<sup>st</sup> floor.

Exit the lift turn Left

Walk down corridor.

Community Health is on the left.