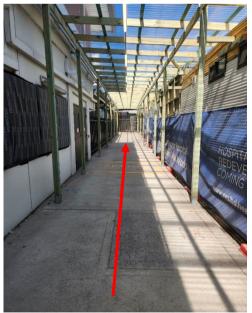

## Map to St. George Integrated Community Health. Enter via KENSINGTON STREET

Kensington Street - Pedestrian Entrance

Walk up the path towards the gate.