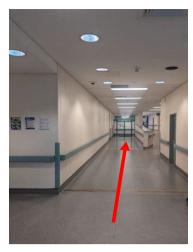

Walk straight up towards the lifts

Take lift 1<sup>st</sup> floor.

Exit the lift turn Left

Walk down corridor.

Community Health is on the left.