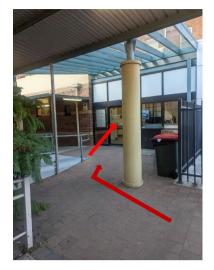

Walk straight up towards the lifts

Take lift 1<sup>st</sup> floor.

Exit the lift turn Left

Walk down corridor.

Community Health is on the left.