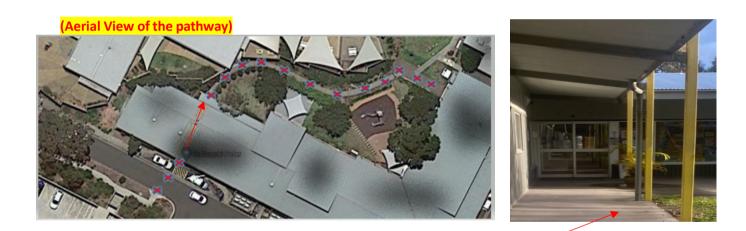

## Cross pedestrian crossing outside the carpark

Enter via Community Health/Possum Cottage entrance

Follow the **pathway** until you come to Entrance of Community Health Centre.