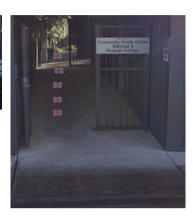

## Cross pedestrian crossing outside the carpark

Enter via Community Health/Possum Cottage entrance

Follow the **pathway** until you come to Entrance of Community Health Centre.